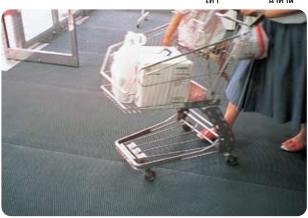

#### 3M Nomad™ Scraper Matting 9100

ด้วยโครงสร้างรูปตัว Z ที่หนาเป็นพิเศษ สามารถดักฝุ่นและสิ่งสกปรกได้เป็น อย่างดี ประกอบกับผิวที่ราบเรียบ รถเข็นจึงสามารถเข็นผ่านได้อย่างสะดวก จึงเหมาะอย่างยิ่งในการที่จะวางไว้ บริเวณที่ต้องการดักฝนพร้อม ๆ กับ มีรถเข็น เข็นผ่าน เช่น โรงแรม หรือ โรงพยาบาล นอกจากนี้ พรม 3เอ็ม เอนแทรป<sup>TM</sup> ยังเหมาะที่จะวางยัง บริเวณที่ทำความสะอาดได้ยาก และทนทานต่อการใช้งานสูง