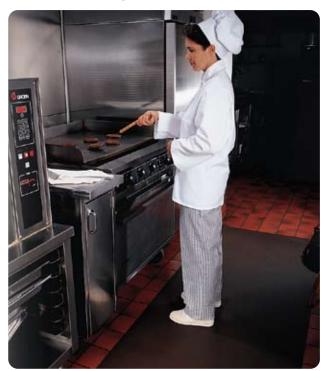

## 3M Safety-Walk<sup>™</sup> Cushion Mat 5100 (Safe-tigue<sup>™</sup>)

### พรมลดความเมื่อยล้าและกันลื่น

ด้วยรูปทรงตัว "Z" ขนาดใหญ่ พรมชนิดนี้จึงช่วยลดความเมื่อยล้า ของกล้ามเนื้อ และกันลื่นได้เป็นอย่างดี แข็งแรง ทนทาน ผลิตจาก Vinyl คุณภาพสูง สามารถทนต่อเชื้อรา เหงื่อและสารเคมีได้เป็นอย่างดี

ภายในโรงงานหรือบริเวณที่มีการเตรียมอาหาร รวมทั้งบริเวณ ที่ต้องการยืนอยู่นานๆ ห้องครัว ที่ล้างจาน หรือบริเวณที่มีน้ำหรือน้ำมัน การทำความสะอาด:

ทำความสะอาดง่าย โดยใช้น้ำฉีดล้างบนพรม / ดูดฝุ่น

น้ำตาลแดง