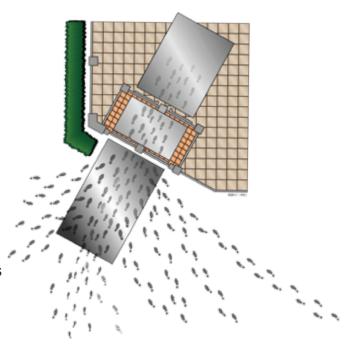

### ท่านทราบหรือไม่ว่า

- พรมดักฟุ่นที่ทำจาก Vinyl ของ 3เอ็ม สามารถดักฟุ่นและสิ่งสกปรก
   ได้มากกว่าพรมอื่นๆ ถึง 78%
- พรมใยสังเคราะห์ Carpet Mat สามารถซึมซับความชื้นได้มากกว่า พรมตกแต่งทั่วไปถึง 71%
- 85% ของฟุ่นและสิ่งสกปรกภายในอาคารทั่วไปมาจากสิ่งที่ติดมา กับรองเท้าที่เหยียบย่ำเข้ามาในอาคาร
- กรวด หิน ดิน ทราย ฟุ่นละออง และสิ่งสกปรกต่างๆ เป็นตัวการ สำคัญ ทำให้พรมตกแต่ง(Carpet)และพื้นอาคารเกิดความเสียหาย

พรมคักฟุ่นและกันลื่นแบบครบวงจรของ 3เอ็ม จะช่วยให้ท่านลด ค่าใช้จ่ายในการทำความสะอาดและรักษาอุปกรณ์ต่าง ๆ ภายในอาคาร ให้สะอาดสวยงามอยู่เสมอ พรมคักฟุ่นแบบครบวงจรของ 3เอ็ม คือ

- พนักงานรักษาความสะอาดที่ทำงานให้ท่านตลอด 24 ชม.
- หัวใจสำคัญของการบำรุงรักษาความสะอาดให้กับอาคาร
- ดานแรกที่คอยป้องกันฟุนและสิ่งสกปรกทั้งหลาย