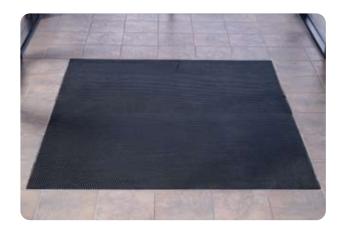

## 3M Nomad™ Scraper Matting 6850

มิโครงสร้างเป็น Vinyl Loop ซึ่งมีแผ่นยางรองรับจึงทำให้สิ่งสกปรก ไม่ตกผ่านไปบนพื้น แต่จะถูกกักเก็บไว้ภายในพรม ทำให้ด้านหน้าของ พรมสวยงามเสมอ

#### เหมาะสำหรับ :

บริเวณทางเดินด้านในภายในอาคาร หรือบริเวณประตูทางเข้า อาคาร ซึ่งมีการสัญจรไปมาน้อยกว่า 500 คน/วันหรือบริเวณทางเข้า ที่ปูด้วยพรมตกแต่ง

#### การทำความสะอาด :

คว่ำและสะบัด / ใช้น้ำฉีดล้าง / ดูดฝุ่น