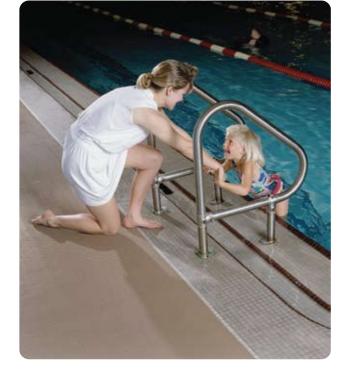

## 3M Safety-Walk<sup>™</sup> Wet Area Matting (Entrap<sup>™</sup> Wet Area)

### พรมกันลื่นบริเวณพื้นเปียก

เป็นพรมไวนิลที่ไม่มีแผ่นรองรับ มีลักษณะโครงสร้างเป็นรูปตัว "Z" ที่มีความทนทาน ให้ความนุ่มเท้า จึงสามารถเหยียบด้วยเท้าเปล่าได้ ทั้งยังทนทานต่อสารคลอรีน เชื้อราและเหงื่อ

#### เหมาะสำหรับ :

บริเวณสระน้ำ ห้องพักนักกีฬา ห้องเก็บของนักกีฬา ห้องชาวน์น่าและบริเวณที่มีน้ำเปียกมากๆ และโรงงานต่างๆ ที่มีบ่อแช่เท้าคลอรีนก่อนเข้าโรงงาน

#### การทำความสะอาด :

ทำความสะอาดง่าย โดยใช้น้ำฉีดล้างบนพรม / ดูดฝุ่น

su 3200

su 3200T