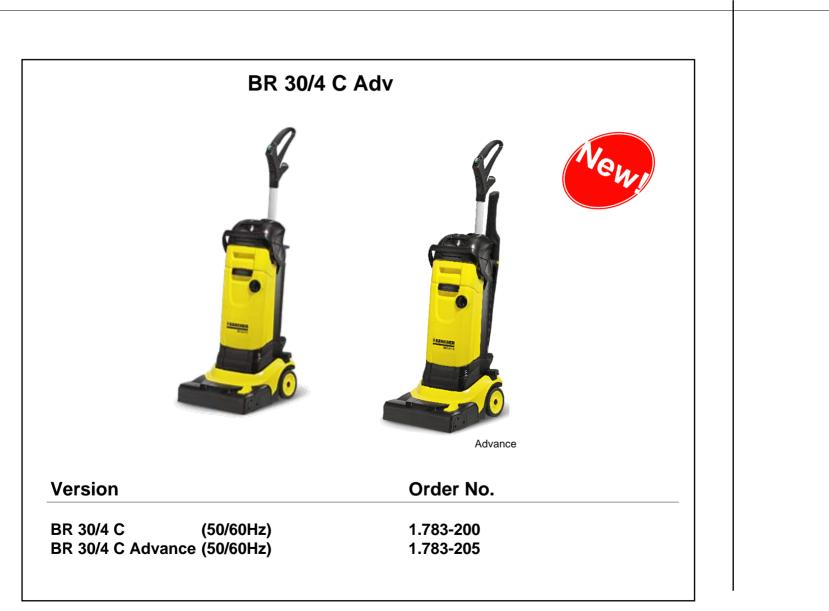

#### BR 30/4 C An innovative alternative to manual cleaning Standard accessory: **Customer benefits:** Very lightweight and handy like a brush vacuum cleaner All control elements are easy understandable, brushes and suction bar are easy to change or to clean. Cleaning with 2 - step method is possible Optimal suction device, floor is after · Roller brush, red cleaning immediately dry and walkable. · Machine is completely stowable, flat 2 integrated squeegees brush head for cleaning under furniture. Solution and recovery tank are easy removable. **Market introduction:** · Hand suction tube (Advance) for the Starting end of April 2008 suction at hardly accessible places. Order no.: **Technical data:** BR 30/4 C\*EU: 1.783-200.0 **Product idea:** • Max. theor. performance: 200 m<sup>2</sup>/h Compact scrubber drier for • Working width: 300 mm maintenance cleaning for hard floors Suction width: 300 mm as an alternative to manual cleaning. It • Brush rotation speed: 1.450 rpm is economically used for areas larger • Tank volume: 4/41 than 20 m<sup>2</sup>. 230V - 50/60Hz Voltage: BR 30/4 C Adv: 1.783-205.0 • Weight: 11 kg Brush head height: 7 cm

BR 30/4 C