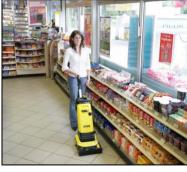

Machine is completely stowable, flat 2 integrated squeegees brush head for cleaning under furniture. Solution and recovery tank are easy removable. **Market introduction:** · Hand suction tube (Advance) for the Starting end of April 2008 suction at hardly accessible places. Order no.: **Technical data:** BR 30/4 C\*EU: 1.783-200.0 **Product idea:** • Max. theor. performance: 200 m<sup>2</sup>/h Compact scrubber drier for • Working width: 300 mm maintenance cleaning for hard floors Suction width: 300 mm as an alternative to manual cleaning. It • Brush rotation speed: 1.450 rpm is economically used for areas larger • Tank volume: 4/41 than 20 m<sup>2</sup>. 230V - 50/60Hz Voltage: BR 30/4 C Adv: 1.783-205.0 • Weight: 11 kg Brush head height: 7 cm





BR 30/4 C

## 2. Product overview







BR 30/4C KSEA / WM March 2009 - page 7

## 2. Product overview





BR 30/4 C

## 2. Product overview





## 2.4 Differentiation manual cleaning vs. BR 30/4 C





<u>Today:</u> There is the BR 30/4 C



danger signage and gloves are necessary

#### 5. Accessories

| Order No.   | Designation                                    | Description   |
|-------------|------------------------------------------------|---------------|
| 4.762-428.0 | Roller brush, red, 300 mm (standard accessory) | medium        |
| 4.762-452.0 | Roller brush, white (optional accessory)       | soft          |
| 4.762-453.0 | Microfibre roller, green (optional accessory)  | see below     |
| 4.777-320.0 | Squeegee, straight (standard accessory)        |               |
| 4.777-324.0 | Squeegee, straight (optional