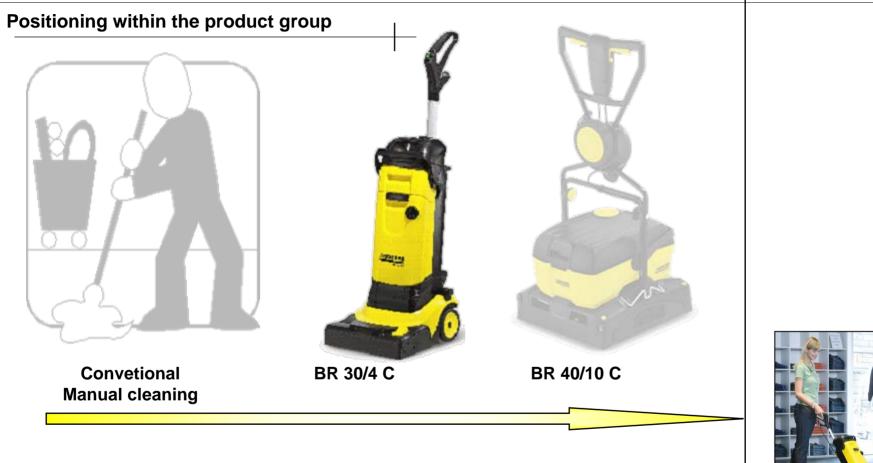

## 2.4 Differentiation manual cleaning vs. BR 30/4 C

<u>Today:</u> There is the BR 30/4 C

danger signage and gloves are necessary