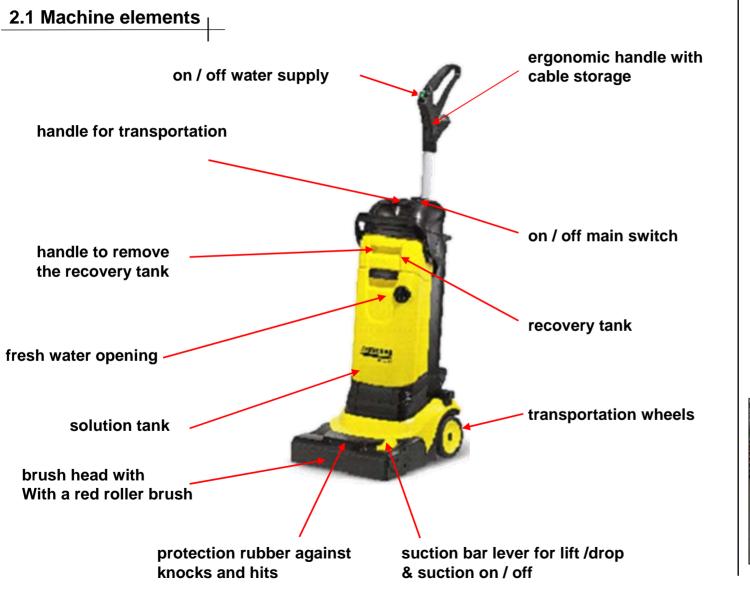

· Machine is completely stowable, flat 2 integrated squeegees brush head for cleaning under furniture. Solution and recovery tank are easy removable. **Market introduction:** · Hand suction tube (Advance) for the Starting end of April 2008 suction at hardly accessible places. Order no.: **Technical data:** BR 30/4 C\*EU: 1.783-200.0 **Product idea:** • Max. theor. performance: 200 m<sup>2</sup>/h Compact scrubber drier for • Working width: 300 mm maintenance cleaning for hard floors Suction width: 300 mm as an alternative to manual cleaning. It • Brush rotation speed: 1.450 rpm is economically used for areas larger • Tank volume: 4/41 than 20 m<sup>2</sup>. 230V - 50/60Hz Voltage: BR 30/4 C Adv: 1.783-205.0 • Weight: 11 kg Brush head height: 7 cm





BR 30/4 C

## 2. Product overview







BR 30/4C KSEA / WM March 2009 - page 7

## 2. Product overview





BR 30/4 C

## 2. Product overview





## 2.4 Differentiation manual cleaning vs. BR 30/4 C





<u>Today:</u> There is the BR 30/4 C



danger signage and gloves are necessary

#### 5. Accessories

| Order No.   | Designation                                    | Description   |
|-------------|------------------------------------------------|---------------|
| 4.762-428.0 | Roller brush, red, 300 mm (standard accessory) | medium        |
| 4.762-452.0 | Roller brush, white (optional accessory)       | soft          |
| 4.762-453.0 | Microfibre roller, green (optional accessory)  | see below     |
| 4.777-320.0 | Squeegee, straight (standard accessory)        |               |
| 4.777-324.0 | Squeegee, straight (optiona