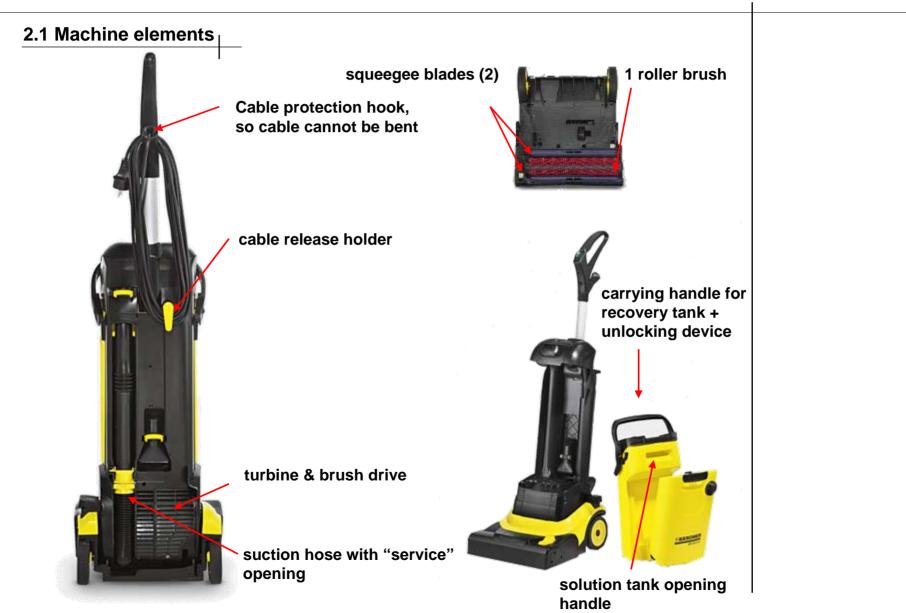

ead for cleaning under furniture. Solution and recovery tank are easy removable. **Market introduction:** · Hand suction tube (Advance) for the Starting end of April 2008 suction at hardly accessible places. Order no.: **Technical data:** BR 30/4 C\*EU: 1.783-200.0 **Product idea:** • Max. theor. performance: 200 m<sup>2</sup>/h Compact scrubber drier for • Working width: 300 mm maintenance cleaning for hard floors Suction width: 300 mm as an alternative to manual cleaning. It • Brush rotation speed: 1.450 rpm is economically used for areas larger • Tank volume: 4/41 than 20 m<sup>2</sup>. 230V - 50/60Hz Voltage: BR 30/4 C Adv: 1.783-205.0 • Weight: 11 kg Brush head height: 7 cm





BR 30/4 C

## 2. Product overview







BR 30/4C KSEA / WM March 2009 - page 7

## 2. Product overview





BR 30/4 C

## 2. Product overview





## 2.4 Differentiation manual cleaning vs. BR 30/4 C





<u>Today:</u> There is the BR 30/4 C



danger signage and gloves are necessary

#### 5. Accessories

| Order No.   | Designation                                    | Description   |
|-------------|------------------------------------------------|---------------|
| 4.762-428.0 | Roller brush, red, 300 mm (standard accessory) | medium        |
| 4.762-452.0 | Roller brush, white (optional accessory)       | soft          |
| 4.762-453.0 | Microfibre roller, green (optional accessory)  | see below     |
| 4.777-320.0 | Squeegee, straight (standard accessory)        |               |
| 4.777-324.0 | Squeegee, straight (optional accessory)        | oil resistant |
| 6.647-022.0 | Extension cable,