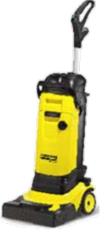

#### BR 30/4 C An innovative alternative to manual cleaning Standard accessory: **Customer benefits:** Very lightweight and handy like a brush vacuum cleaner All control elements are easy understandable, brushes and suction bar are easy to change or to clean. Cleaning with 2 - step method is possible Optimal suction device, floor is after · Roller brush, red cleaning immediately dry and walkable. · Machine is completely stowable, flat 2 integrated squeegees brush head for cleaning under furniture. Solution and recovery tank are easy removable. **Market introduction:** · Hand suction tube (Advance) for the Starting end of April 2008 suction at hardly accessible places. Order no.: **Technical data:** BR 30/4 C\*EU: 1.783-200.0 **Product idea:** • Max. theor. performance: 200 m<sup>2</sup>/h Compact scrubber drier for • Working width: 300 mm maintenance cleaning for hard floors Suction width: 300 mm as an alternative to manual cleaning. It • Brush rotation speed: 1.450 rpm is economically used for areas larger • Tank volume: 4/41 than 20 m<sup>2</sup>. 230V - 50/60Hz Voltage: BR 30/4 C Adv: 1.783-205.0 • Weight: 11 kg Brush head height: 7 cm

BR 30/4 C