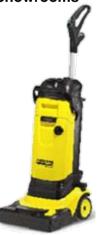

#### BR 30/4 C An innovative alternative to manual cleaning Standard accessory: **Customer benefits:** Very lightweight and handy like a brush vacuum cleaner All control elements are easy understandable, brushes and suction bar are easy to change or to clean. Cleaning with 2 - step method is possible Optimal suction device, floor is after · Roller brush, red cleaning immediately dry and walkable. · Machine is completely stowable, flat 2 integrated squeegees brush head for cleaning under furniture. Solution and recovery tank are easy removable. **Market introduction:** · Hand suction tube (Advance) for the Starting end of April 2008 suction at hardly accessible places. Order no.: **Technical data:** BR 30/4 C\*EU: 1.783-200.0 **Product idea:** • Max. theor. performance: 200 m<sup>2</sup>/h Compact scrubber drier for • Working width: 300 mm maintenance cleaning for hard floors Suction width: 300 mm as an alternative to manual cleaning. It • Brush rotation speed: 1.450 rpm is economically used for areas larger • Tank volume: 4/41 than 20 m<sup>2</sup>. 230V - 50/60Hz Voltage: BR 30/4 C Adv: 1.783-205.0 • Weight: 11 kg Brush head height: 7 cm

BR 30/4 C